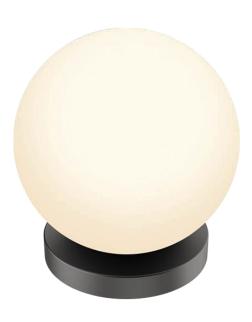

#### **GENERAL INFORMATION »**

.. Rated voltage: 220-240V/ 50-60Hz

Color: Black; GoldMaterial: Iron & Glass

∴ Power: 3W∴ Lumens: 110lm

:. Colour temperature: 3000K

: DIMMABLE

∴ The Colour Rendering Index: Ra≥80

#### **PRODUCT DETAILS** »

| Catalogue number | Туре       | Watt<br>(W) | Whole<br>fixture<br>lumens<br>(lm) | Colour<br>temp.<br>(K) | Colour |
|------------------|------------|-------------|------------------------------------|------------------------|--------|
| 955ADAM1TL/BL    | Table lamp | 3           | 110                                | 3000                   | Black  |
| 955ADAM1TL/GD    | Table lamp | 3           | 110                                | 3000                   | Gold   |

#### **DIMENSIONS** »

| Catalogue number | Diameter<br>(mm) | Height<br>(mm) |
|------------------|------------------|----------------|
| 955ADAM1TL/BL    | 126              | 140            |
| 955ADAM1TL/GD    | 126              | 140            |