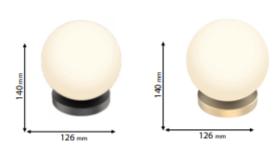

#### **DIMENSIONS** »

| Catalogue number | Diameter<br>(mm) | Height<br>(mm) |
|------------------|------------------|----------------|
| 955ADAM1TL/BL    | 126              | 140            |
| 955ADAM1TL/GD    | 126              | 140            |