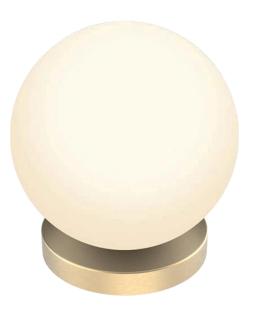

#### **GENERAL INFORMATION »**

.. Rated voltage: 220-240V/ 50-60Hz

Color: Black; GoldMaterial: Iron & Glass

∴ Power: 3W∴ Lumens: 110lm

:. Colour temperature: 3000K

: DIMMABLE

∴ The Colour Rendering Index: Ra≥80

#### **PRODUCT DETAILS** »

| Catalogue number | Туре       | Watt<br>(W) | Whole<br>fixture<br>lumens<br>(lm) | Colour<br>temp.<br>(K) | Colour |
|------------------|------------|-------------|------------------------------------|------------------------|--------|
| 955ADAM1TL/BL    | Table lamp | 3           | 110                                | 3000                   | Black  |
| 955ADAM1TL/GD    | Table lamp | 3           | 110                                | 3000                   | Gold   |

#### **DIMENSIONS** »

| Catalogue number | Diameter<br>(mm) | Height<br>(mm) |
|------------------|------------------|----------------|
| 955ADAM1TL/BL    | 126              | 140            |
| 955ADAM1TL/GD    | 126              | 140            |