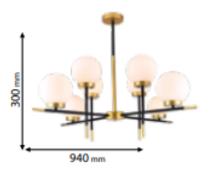

#### **DIMENSIONS** »

| Catalogue  | Diameter | Height |
|------------|----------|--------|
| number     | (mm)     | (mm)   |
| 955JULIET8 | 940      | 300    |

| Catalogue number | Barcode       | Packing/Box<br>(pcs) |
|------------------|---------------|----------------------|
| 955JULIET8       | 3800131245588 | 1/1                  |