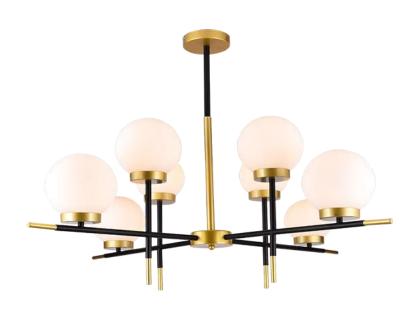

#### **GENERAL INFORMATION »**

- :. Nominal voltage: 230V/ 50-60Hz
- :. Lamp holder: E27
- : Colour body: Gold & Black & White
- ... Material: Metal Glass
- ... Glass colour: White
- ... Protection against dust and moisture: IP20
- : Lamp not included

#### **FEATURES** »

- : Appearance suitable for modern furnishing
- ... The stylish lines, metal body and glass have achieved the attractive outlook of each chandelier.
- ... Environmentally Friendly does not emit Mercury and Lead
- $\therefore$  No ultraviolet and infrared rays

#### **PRODUCT DETAILS »**

| Catalogue<br>number | Description | Colour               | Lamp holder |
|---------------------|-------------|----------------------|-------------|
| 955JULIET8          | Chandelier  | Gold & Black & White | 8xE27       |