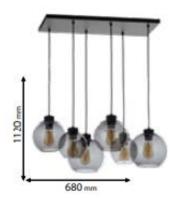

## **DIMENSIONS** »

| Catalogue number | Length<br>(mm) | Height<br>(mm) |
|------------------|----------------|----------------|
| 955ALTHEA6       | 680            | 1120           |