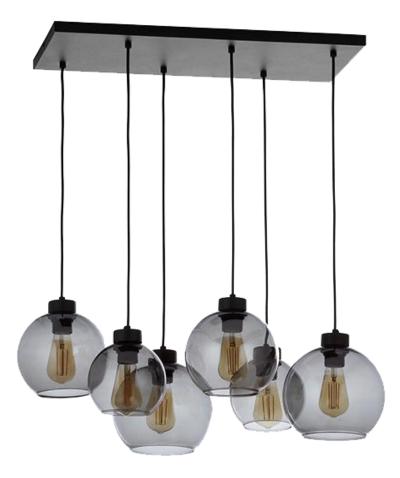

## **PRODUCT DETAILS »**

| Catalogue number | Туре       | Lamp holder | Material    | Colour |
|------------------|------------|-------------|-------------|--------|
| 955ALTHEA6       | Chandelier | 6XE27       | Metal+Glass | Black  |