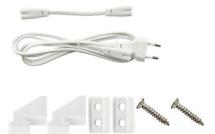

#### Note: Accessories included in the commercial kit:

- 1.5m power cord with plug and connector
- 15cm connector;
- fasteners