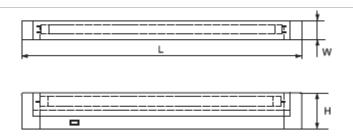

## Variants and Dimensions:

| Model  | Watt<br>(W) | Colour<br>body | Body | Ballast    | Size<br>(mm) |       | Catalogue<br>number |        |
|--------|-------------|----------------|------|------------|--------------|-------|---------------------|--------|
|        |             |                |      |            | Length       | Width | Height              |        |
|        |             |                |      |            |              |       |                     |        |
| CAB-02 | 6           | white          | PMMA | electronic | 280          | 23    | 44                  | 902506 |
| CAB-02 | 21          | white          | PMMA | electronic | 920          | 23    | 44                  | 902521 |