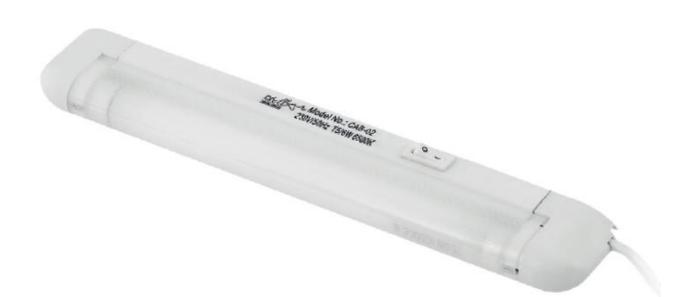

# The Brand of Electricity CABINET LIGHTS

CAB-02

### Technical data:

■ Nominal voltage: 230V/50-60Hz

Power: 6W; 21W

Fluorescent tube type (included in the commercial kit): T5

Base: G5

Power supply: Electronic control gear

Colour temperature: 6500KProduct colour: White

Body: Robust plastic bodyDiffuser: Prismatic cover

Installation type: Surface mounting by means of fasteners

Dimmable: NoSwitch: Yes

Dust and humidity protection level: IP21

Protection against electric shock: II

Protection against ignition and fire: Class F