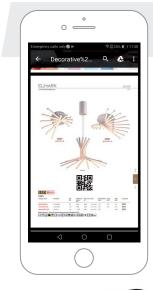

## ONLINE CATALOGUE

Use ELMARK Online Catalogue to order any item by clicking the QR code

ELMARK