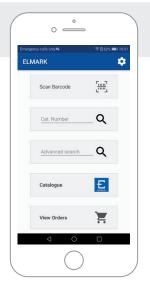

## MAIN PAGE

۲ ۵ SCAN: the QR code on any catalogue page

FIND: your product by catalogue number or description

### **PRODUCT PAGE**

CHECK: Prices Stock Availability Delivery Time Order Status

**SUBMIT:** New Orders Book Goods In Advance

LIZA